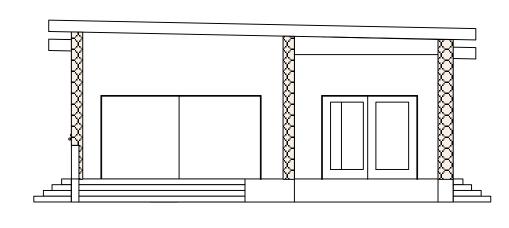

F RIGHT ELEVATION
SCALE 1:100

G BACK ELEVATION
SCALE 1:100

H LEFT ELEVATION
SCALE 1:100

General Contractor: Elna Building Solution Ltd

Address: 936 Great Harbor Drive

Po Box: 513 Pacific Harbor Mobile: +679 922 0243

| Affordable Design &                             | Client Name:                | Project Manager<br>Project Manager | Project ID Project ID |
|-------------------------------------------------|-----------------------------|------------------------------------|-----------------------|
| Drafting Services<br>24 Tikaram, Namadi Heights |                             | Drawn By SR                        | Scale 1:100           |
| Mobile: +679 803 6533                           |                             | Reviewed By RM                     | Drawing No.           |
|                                                 | Drawing Title ELEVATION E-H | Date 23/02/16                      | A105                  |
|                                                 | GARAGE                      | License No: 0223/16                | -<br>-                |