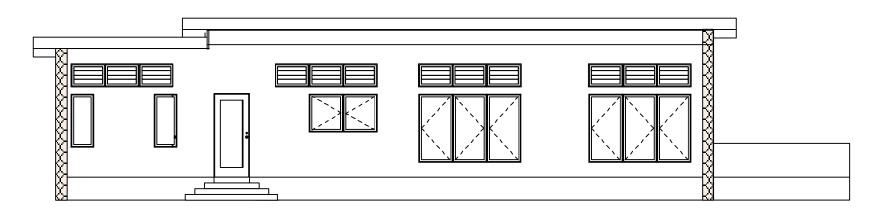

F RIGHT ELEVATION
SCALE 1:100

G BACK ELEVATION
SCALE 1:100

H LEFT ELEVATION
SCALE 1:100

General Contractor: Elna Building Solution Ltd

Address: 936 Great Harbor Drive

Po Box: 513 Pacific Harbor Mobile: +679 922 0243

| Affordable Design &                             | Client Name:                | Project Manager<br>Project Manager | Project ID Project ID |
|-------------------------------------------------|-----------------------------|------------------------------------|-----------------------|
| Drafting Services<br>24 Tikaram, Namadi Heights |                             | Drawn By SR                        | Scale 1:100           |
| Mobile: +679 803 6533                           |                             | Reviewed By RM                     | Drawing No.           |
|                                                 | Drawing Title ELEVATION E-H | Date 23/02/16                      | A105                  |
|                                                 | GARAGE                      | License No: 0223/16                | -<br>-                |