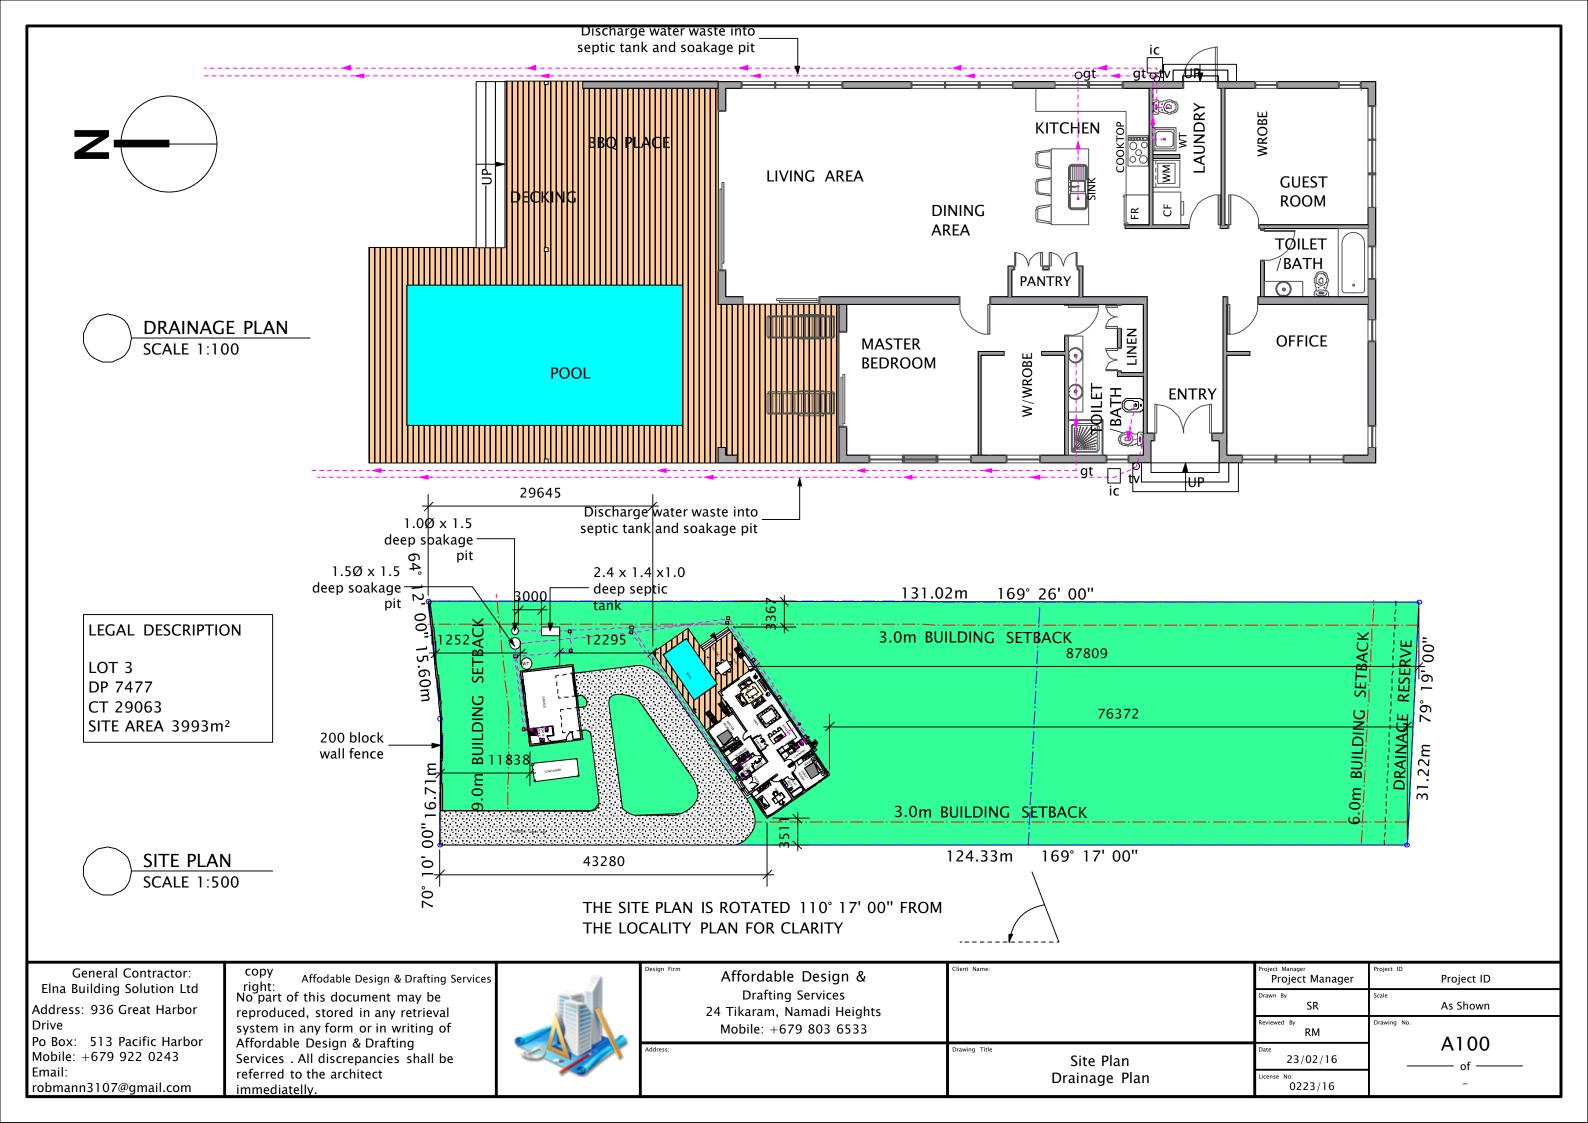

General Contractor: Elna Building Solution Ltd

Address: 936 Great Harbor Drive

Po Box: 513 Pacific Harbor Mobile: +679 922 0243

Email: robmann3107@gmail.com

copy
right:
No part of this document may be
reproduced, stored in any retrieval
system in any form or in writing of
Affordable Design & Drafting
Services . All discrepancies shall be
referred to the architect
immediatelly.