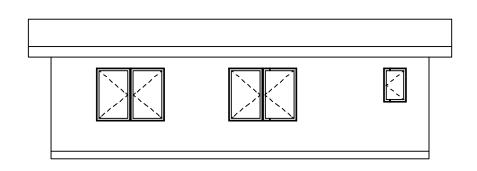

F RIGHT ELEVATION
SCALE 1:100

G BACK ELEVATION
SCALE 1:100

H LEFT ELEVATION
SCALE 1:100

General Contractor: Elna Building Solution Ltd

Address: 936 Great Harbor Drive

Po Box: 513 Pacific Harbor Mobile: +679 922 0243

| Affordable Design &                             | Client Name:                | Project Manager<br>Project Manager | Project ID Project ID |
|-------------------------------------------------|-----------------------------|------------------------------------|-----------------------|
| Drafting Services<br>24 Tikaram, Namadi Heights |                             | Drawn By SR                        | Scale 1:100           |
| Mobile: +679 803 6533                           |                             | Reviewed By RM                     | Drawing No.           |
|                                                 | Drawing Title ELEVATION E-H | Date 23/02/16                      | A105                  |
|                                                 | GARAGE                      | License No: 0223/16                | -<br>-                |