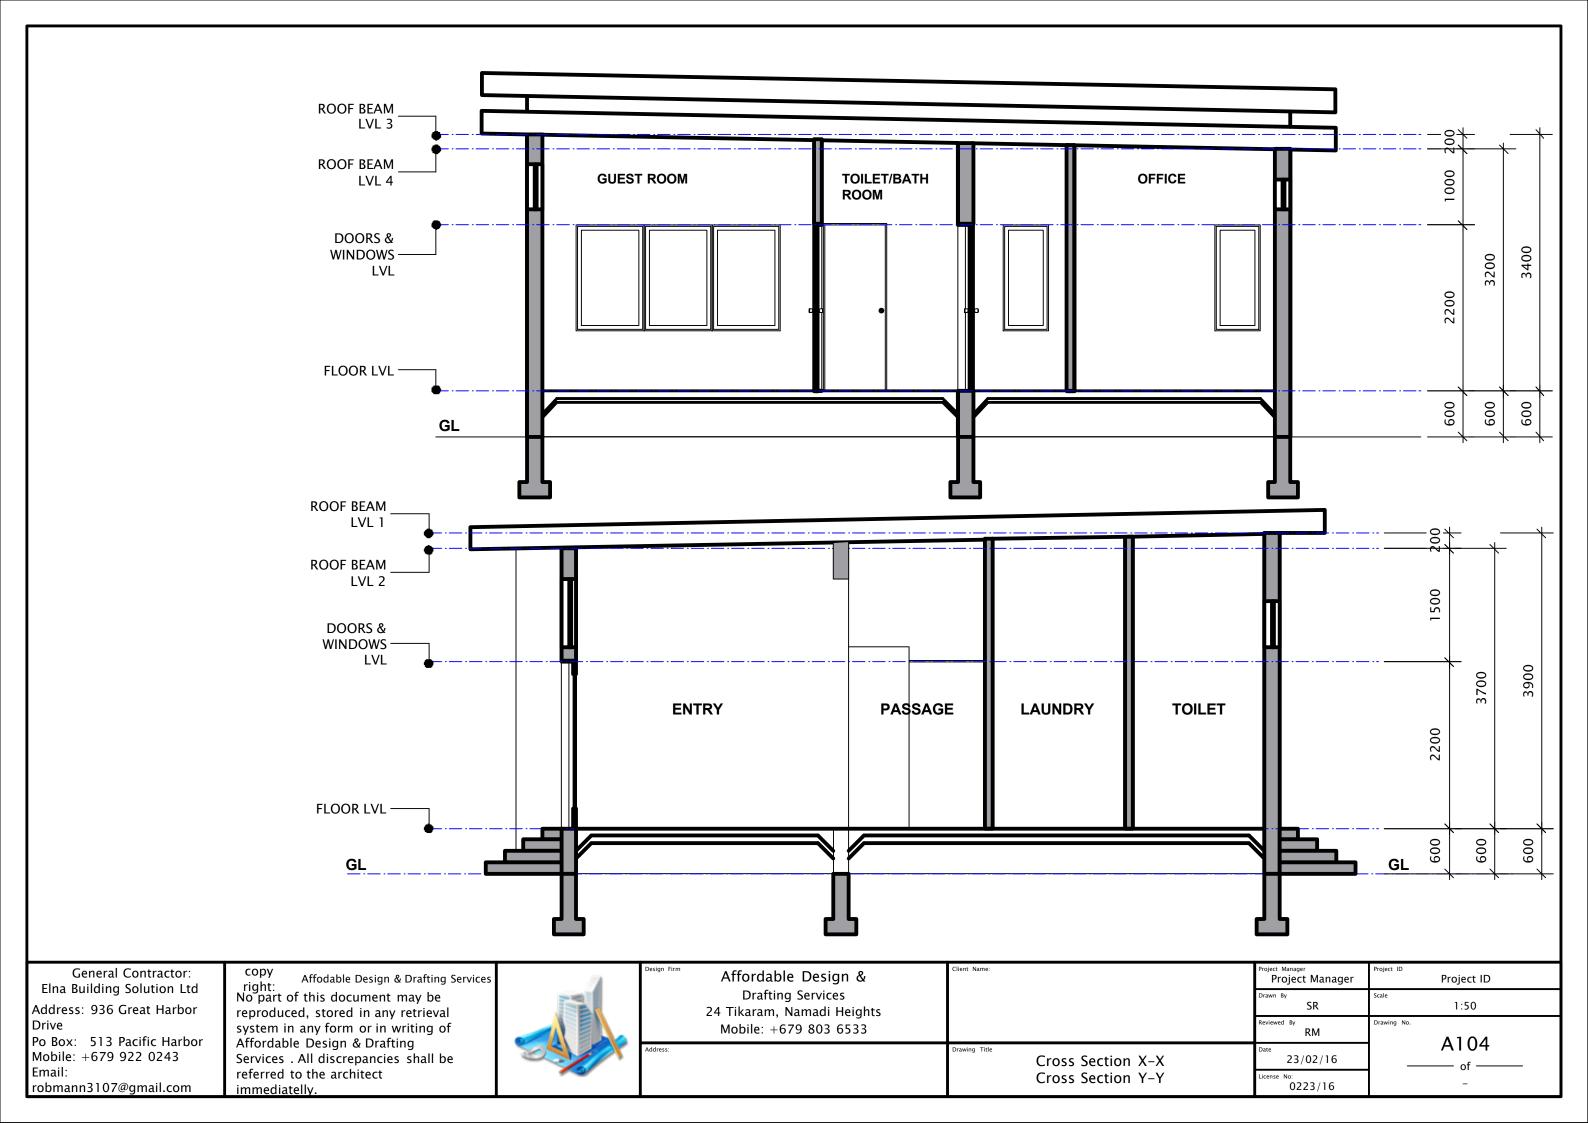

| n Firm | Affordable Design &                             | Client Name:      | Project Manager<br>Project Manager | Project ID Project ID |
|--------|-------------------------------------------------|-------------------|------------------------------------|-----------------------|
|        | Drafting Services<br>24 Tikaram, Namadi Heights |                   | Drawn By SR                        | Scale 1:50            |
|        | Mobile: +679 803 6533                           |                   | Reviewed By RM                     | Drawing No.           |
| ess:   |                                                 | CROSS SECTION Z-Z | Date 23/02/16                      | A106<br>—— of ——      |
|        |                                                 | GARAGE            | License No: 0223/16                | -                     |