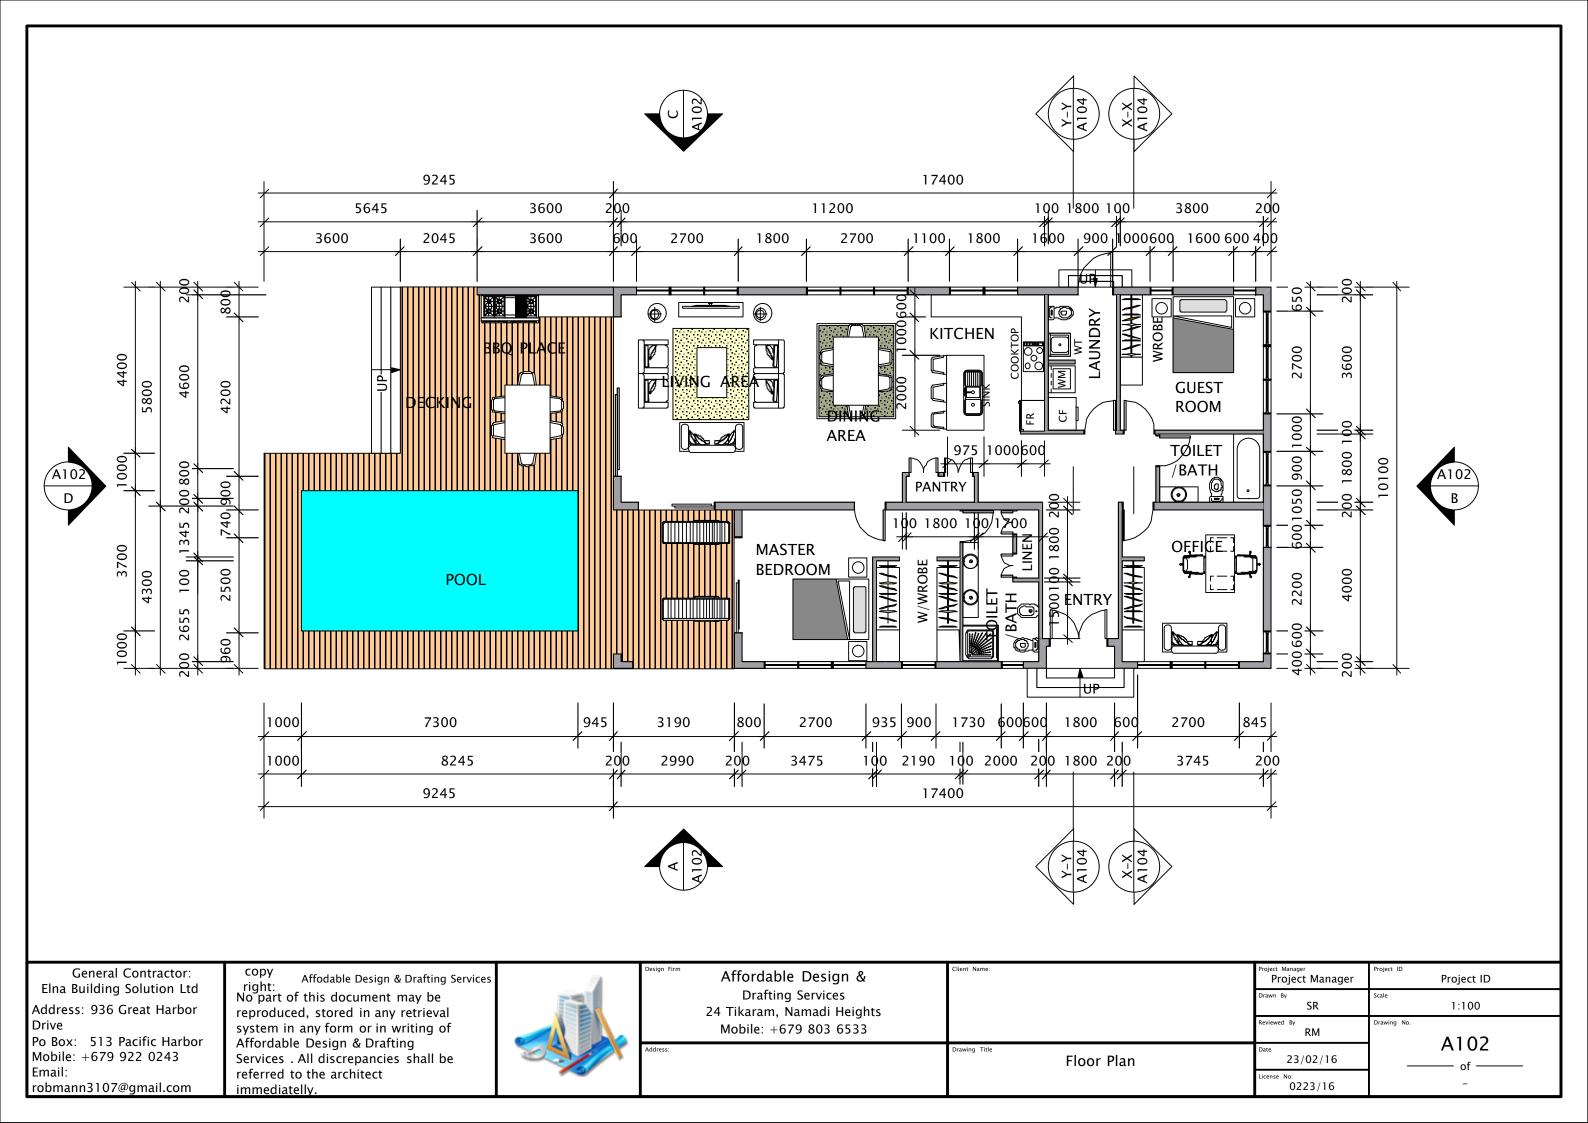

|--|

| Affordable Design &                             | Client Name:             | Project Manager<br>Project Manager | Project ID Project ID |
|-------------------------------------------------|--------------------------|------------------------------------|-----------------------|
| Drafting Services<br>24 Tikaram, Namadi Heights |                          | Drawn By SR                        | Scale 1:100           |
| Mobile: +679 803 6533                           |                          | Reviewed By RM                     | Drawing No.           |
| s:                                              | Drawing Title Floor Plan | Date 23/02/16                      | A103<br>—— of ——      |
|                                                 |                          | License No: 0223/16                | -                     |