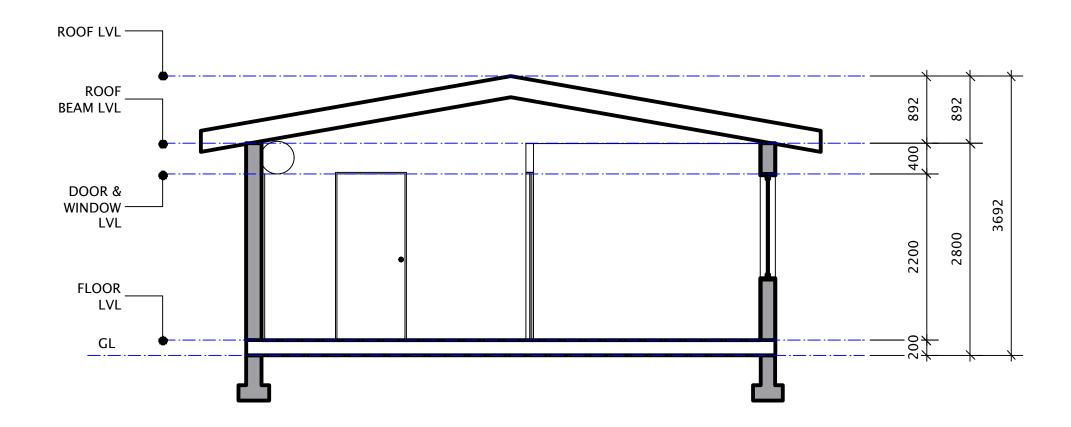

| n Firm | Affordable Design &                             | Client Name:      | Project Manager<br>Project Manager | Project ID Project ID |
|--------|-------------------------------------------------|-------------------|------------------------------------|-----------------------|
|        | Drafting Services<br>24 Tikaram, Namadi Heights |                   | Drawn By SR                        | Scale 1:50            |
|        | Mobile: +679 803 6533                           |                   | Reviewed By RM                     | Drawing No.           |
| ess:   |                                                 | CROSS SECTION Z-Z | Date 23/02/16                      | A106<br>—— of ——      |
|        |                                                 | GARAGE            | License No: 0223/16                | -                     |